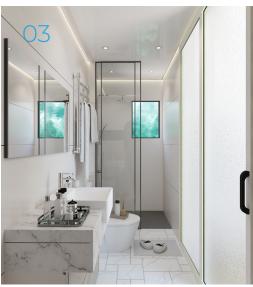

#### C7 **8.5m<sup>2</sup> 1 Pax**

Our base model, comes fully furnished with integrated smart app technology. This pod is perfect for a single user.

Hodern Bathroom

Five star bathroom including modern shower, basin and toilet.

#### C2 **11.4m<sup>2</sup> 1 Pax**

This pod packs all the features of the C1 with added floor space and a different configeration.

Hodern Bathroom

Five star bathroom including modern shower, basin and toilet.

#### C3 **14.2m<sup>2</sup> 1 Pax**

The biggest pod we offer with all the features including a queen size bed. Build for two users.

Hodern Bathroom

Five star bathroom including modern shower, basin and toilet.