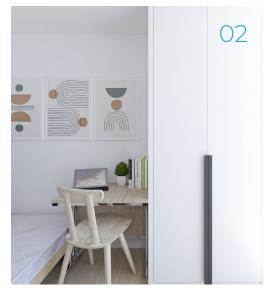

up> 1 Pax**

Our base model, comes fully furnished with integrated smart app technology. This pod is perfect for a single user.

Hodern Bathroom

Five star bathroom including modern shower, basin and toilet.

**H** Fully Furnished

All pods are fully furnished including electric raised bed, desk, fridge etc. Our biggest pod includes a kitchenette.

+ Wellness Intergration

All our pods come equipt with the Wellness integrated app.

+ Keyless Entry

Users are provided with an access code for ease of entry. This is changed for new users

+ Smart App controlled

Our smart app within the pod controls everything from lights, window tint, alarms etc.

H Mine Site Approved

With robust materials and designs, our durable pods are built to survive our State's climatic extremes.

### C7 Internal









#### C2 **11.4m<sup>2</sup> 1 Pax**

This pod packs all the features of the C1 with added floor space and a different configeration.

Hodern Bathroom

Five star bathroom including modern shower, basin and toilet.

🛨 Fully Furnished

All pods are fully furnished including electric raised bed, desk, fridge etc. Our biggest pod includes a kitchenette.

+ Wellness Intergration

All our pods come equipt with the Wellness integrated app.

H Keyless Entry

Users are provided with an access code for ease of entry. This is changed for new users

+ Smart App controlled

Our smart app within the pod controls everything from lights, window tint, alarms etc.

H Mine Site Approved

With robust materials and designs, our durable pods are built to survive our State's climatic extremes.

### C2 Inter