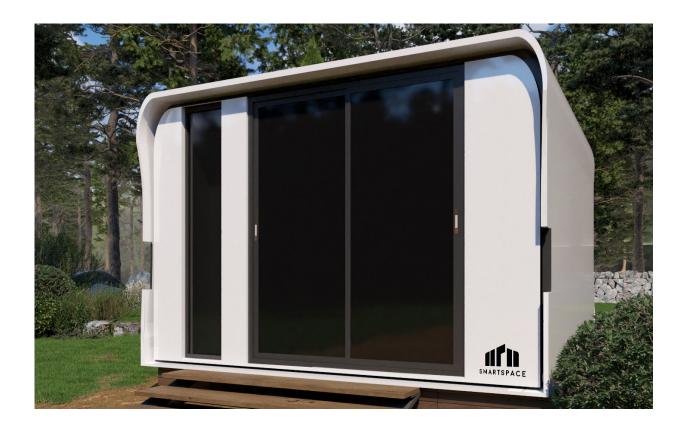

#### C7 **8.5m<sup>2</sup> 1 Pax**

Our base model, comes fully furnished with integrated smart app technology. This pod is perfect for a single user.

Hodern Bathroom

Five star bathroom including modern shower, basin and toilet.

**H** Fully Furnished

All pods are fully furnished including electric raised bed, desk, fridge etc. Our biggest pod includes a kitchenette.

+ Wellness Intergration

All our pods come equipt with the Wellness integrated app.

+ Keyless Entry

Users are provided with an access code for ease of entry. This is changed for new users

+ Smart App controlled

Our smart app within the pod controls everything from lights, window tint, alarms etc.

H Mine Site Approved

With robust materials and designs, our durable pods are built to survive our State's climatic extremes.