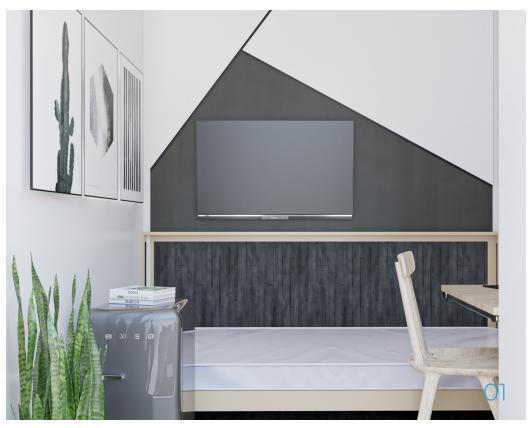

/sup> 1 Pax**

Our base model, comes fully furnished with integrated smart app technology. This pod is perfect for a single user.

Hodern Bathroom

Five star bathroom including modern shower, basin and toilet.

**H** Fully Furnished

All pods are fully furnished including electric raised bed, desk, fridge etc. Our biggest pod includes a kitchenette.

+ Wellness Intergration

All our pods come equipt with the Wellness integrated app.

+ Keyless Entry

Users are provided with an access code for ease of entry. This is changed for new users

+ Smart App controlled

Our smart app within the pod controls everything from lights, window tint, alarms etc.

H Mine Site Approved

With robust materials and designs, our durable pods are built to survive our State's climatic extremes.

### C7 Internal









#### C2 **11.4m<sup>2</sup> 1 Pax**

This pod packs all the features of the C1 with added floor space and a different configeration.

Hodern Bathroom

Five star bathroom including modern shower, basin and toilet.

🛨 Fully Furnished

All pods are fully furnished including electric raised bed, desk, fridge etc. Our biggest pod includes a kitchenette.

+ Wellness Intergration

All our pods come equipt with the Wellness integrated app.

H Keyless Entry

Users are provided with an access code for ease of entry. This is changed for new users

+ Smart App controlled

Our smart app within the pod controls everything from lights, window tint, alarms etc.

H Mine Site Approved

With robust materials and designs, our durable pods are built to survive our State's climatic extremes.

### C2 Int