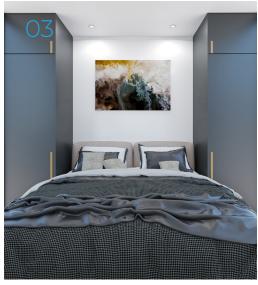

#### C3 **14.2m<sup>2</sup> 1 Pax**

The biggest pod we offer with all the features including a queen size bed. Build for two users.

Hodern Bathroom

Five star bathroom including modern shower, basin and toilet.

Fully Furnished

All pods are fully furnished including electric raised bed, desk, fridge etc. Our biggest pod includes a kitchenette.

Wellness Intergration

All our pods come equipt with the Wellness integrated app.

Heyless Entry

Users are provided with an access code for ease of entry. This is changed for new users

+ Smart App controlled

Our smart app within the pod controls everything from lights, window tint, alarms etc.

H Mine Site Approved

With robust materials and designs, our durable pods are built to survive our State's climatic extremes.