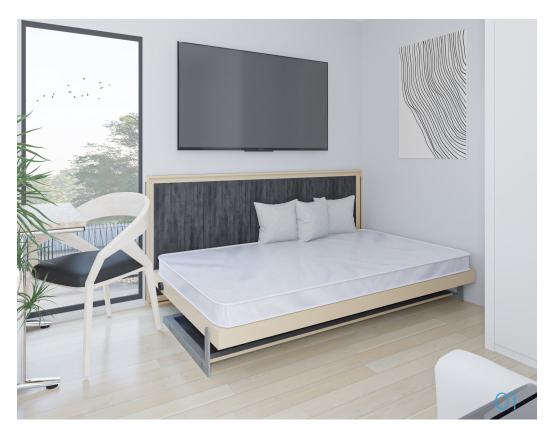

**H** Fully Furnished

All pods are fully furnished including electric raised bed, desk, fridge etc. Our biggest pod includes a kitchenette.

+ Wellness Intergration

All our pods come equipt with the Wellness integrated app.

🛨 Fully Furnished

All pods are fully furnished including electric raised bed, desk, fridge etc. Our biggest pod includes a kitchenette.

+ Wellness Intergration

All our pods come equipt with the Wellness integrated app.

Fully Furnished

All pods are fully furnished including electric raised bed, desk, fridge etc. Our biggest pod includes a kitchenette.

Wellness Intergration

All our pods come equipt with the Wellness integrated app.