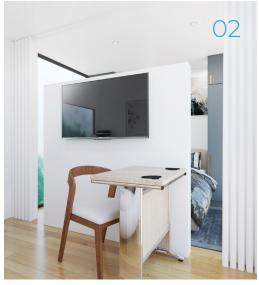

#### C7 **8.5m<sup>2</sup> 1 Pax**

Our base model, comes fully furnished with integrated smart app technology. This pod is perfect for a single user.

Hodern Bathroom

Five star bathroom including modern shower, basin and toilet.

**H** Fully Furnished

All pods are fully furnished including electric raised bed, desk, fridge etc. Our biggest pod includes a kitchenette.

+ Wellness Intergration

All our pods come equipt with the Wellness integrated app.

+ Keyless Entry

Users are provided with an access code for ease of entry. This is changed for new users

+ Smart App controlled

Our smart app within the pod controls everything from lights, window tint, alarms etc.

H Mine Site Approved

With robust materials and designs, our durable pods are built to survive our State's climatic extremes.