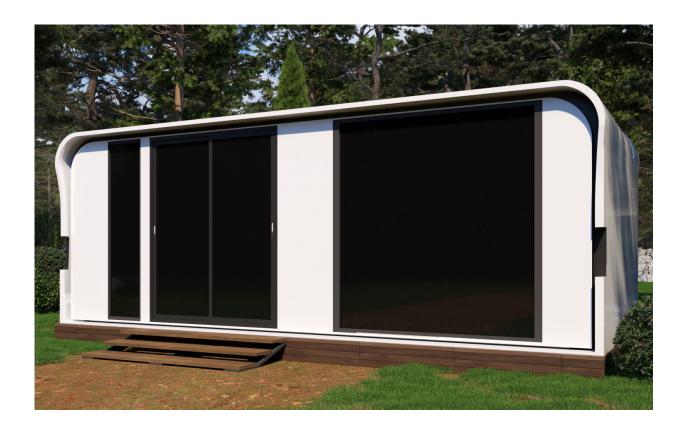

Smart Space specializes in providing tailored accommodation solutions for mining companies, offering versatile housing options designed to meet the unique needs of each project. Our innovative pods, equipped with cutting-edge automation features, ensure both comfort and efficiency for workers in remote mining locations.

With a strong commitment to comfort, convenience, and sustainability, Smart Space goes beyond mere accommodation provision. Our fully furnished units not only boast modern amenities but are also meticulously designed with eco-friendly features, ensuring a harmonious blend of luxury and environmental responsibility for our clients. Additionally, our units are fully compliant with rigorous mining industry standards, providing peace of mind and assurance of safety for all occupants.

Our solution entails well-appointed, climatecontrolled accommodation pods capable of multiple deployments over their lifespan, offering various scalable configurations from individual pods to entire mine sites. This solution provides a costeffective means for mining companies to enhance worker attraction and retention while also bolstering well-being.