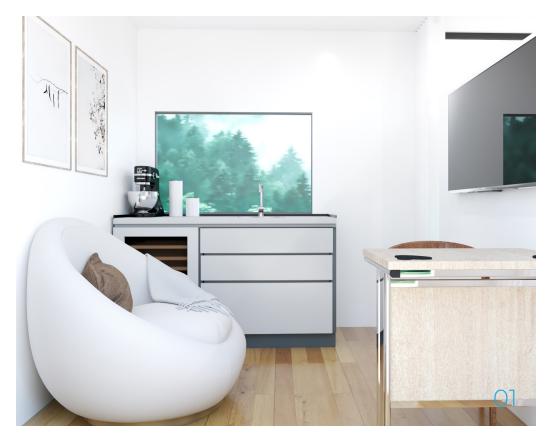

**H** Fully Furnished

All pods are fully furnished including electric raised bed, desk, fridge etc. Our biggest pod includes a kitchenette.

+ Wellness Intergration

All our pods come equipt with the Wellness integrated app.