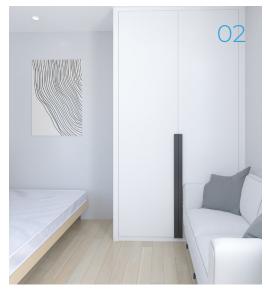

#### C7 **8.5m<sup>2</sup> 1 Pax**

Our base model, comes fully furnished with integrated smart app technology. This pod is perfect for a single user.

Hodern Bathroom

Five star bathroom including modern shower, basin and toilet.

**H** Fully Furnished

All pods are fully furnished including electric raised bed, desk, fridge etc. Our biggest pod includes a kitchenette.

+ Wellness Intergration

All our pods come equipt with the Wellness integrated app.

+ Keyless Entry

Users are provided with an access code for ease of entry. This is changed for new users

+ Smart App controlled

Our smart app within the pod controls everything from lights, window tint, alarms etc.

H Mine Site Approved

With robust materials and designs, our durable pods are built to survive our State's climatic extremes.